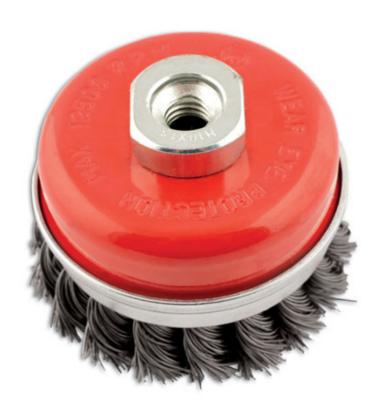

## Abracs Twist Knot Cup Brush 70mm x M14 1pc

Twist knot brushes are sturdy and aggressive whilst offering the operator maximum safety. They are ideal for the removal of slag, rust, paint and residues of any kind. Available for use on mild steel and stainless steel. Suitable for angle grinders and other specialist machinery.

## **Additional Information**

- · Twist knot wire cup brush.
- · For use on: stainless steel, mild steel, concrete, rust, paint.
- Size: 70mm (dia) x M14. Wire gauge: 0.5.
- Max 12,500rpm.
- Suitable for use with angle grinders, including Laser Part No. 8010.